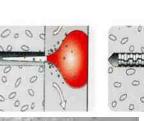

### Suitable for :-

- Dense concrete.
- Natural stone.
- Lightweight concrete & aerated concrete blocks.
- Brickwork.