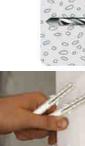

#### Suitable for :-

- □ Wooden, Timber battens.
- □ Skirting, faced & roof substructure.
- □ Metal, plastic doorframes & windows.
- □ Fireproof doors.

Installation :-

Tech. Data :-

 Material composition: Polyamide PA6 Nylon- steel zinc plated.
Material, corrosion: steel zinc plated.

### Features:-

- Approved for multiple use in concrete & masonry for non structural application.
- Made from high quality polyamide PA6.
- □ Through fixing.
- □ Indoor & outdoor application.
- Nylon material absorbs vibration and noise.
- Extended expansion length guarantees maximum load-bearing capacity.