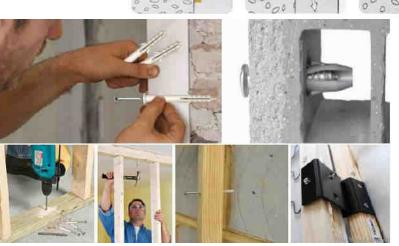

#### Suitable for :-

- □ Wood & chipboard screws.
- □ Fixing pictures, motion detectors.
- □ lamps, electric switches.
- □ Towel rails.
- Lightweight mirror cabinets.
- Letterbox, hanging baskets..

Tech. Data :-

## Features:-

- Stronger than standard grade plastic expansion plug.
- High quality.
- High impact load & knock in protection.
- Made from high quality polyamide PA6.