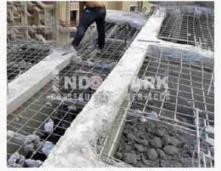

## **CONCRETE DEMOLITION**

- Without disturbing exiting R.C.C. Concrete structure we can break the concrete structure as per your requirement.
  - All types of concrete column, concrete beam also can be demolished by using concrete breaker.
  - If there is need of changes in your existing R.C.C. Concrete structure by using concrete breaker changes can be done.
- Our Services :-
- Industrial structure & commercial complex's demolition.
- Sugar factory foundation demolition.
- RCC structure breaking work e.g.-column, beam, slab, chajja, bricks breaking works.
- Tremix flooring breaking works, concrete breaking works, pile breaking and breaking of water tanks.

## **Applications:-**

Breaking of Water Tank at Undri, Pune

Pile Breaking at Mumbai

Breaking of Water Tank at Undri, Pune

Breaking of Water Tank at Undri, Pune

Breaking of Water Tank at Undri, Pune

Breaking of Water Tank at Undri, Pune

Breaking of Water Tank at Undri, Pune

Breaking of Water Tank at Undri, Pune

Breaking of Water Tank at Undri, Pune

Breaking of Water Tank at Undri, Pune